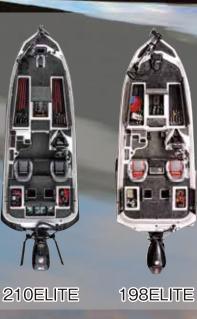

剛腕|というニックネームで知られる。

WBSは土浦新港スタートで、風下にポイントを持っていることが結構あると思うんですよ。 激しい追い波の中を走れないと、そこに行けない。ある程度の技術は必要だけど、210ELITEな らほぼ間違いなく行けます。大会の練習や試合で荒れた日が続いていて、そんな中でも波をくら うと身体へのダメージがでかい。でも210ELITEに関してはそれがほとんどない。 次の日のモチベーションを下げることなく釣りに臨めます。他の船を持っている人が荒れている日 に一緒に210ELITEに乗ったら、走破性のすごさに驚いてますね。 自分がチャンピオン社の210に乗っていた時代からさかのぼると、14年ほど「210」という船に乗っ ています。船首から船尾までが身体の一部のような感覚です。サイズ感も完全に把握して、狭い けどここだったら船を回せるなとか、ここだと当たるというのはすぐ分かる。 210ELITEはVハルがきついように思えるけど、意外とシャローに入れちゃう。 210ELITE 他の船が先行してスタックしていたシャローを、自分はどんどん先に入って釣りができたこともあり シャローエリアの釣りを得意とし、「カスミのます。2022年の第3戦は試合前から減水が続いていて、みんなシャローは釣れないと思ってい たけど、自分はシャローを攻めて5位に入賞できました。

> 季節を問わず自分はシャローで釣りをしているので、浅いところに常に魚がいる。 そのシャローを攻めることができる210ELITEは、自分に欠かせない相棒です。

俊文 210ELITE 匊兀 ダイナミックな釣りスタイルで多くのファンを 魅了するとともに、エバーグリーンで多くの 人気ルアーやタックルを手がけるという一面も。

健史 トップ50選手として活躍する傍ら、浜名湖で ソルトウォーターのガイド業も展開中。

実は昨年から数えると、霞ヶ浦、北浦水系でのトップ50は3試合連続でお立ち台です。 正直この2年間に関しては、ラフウォーターでの移動に関するストレスがまったくありません。 210ELITEは細い船だからフロントデッキが狭いかなと思っていたけど、必要十分な広さを備え ています。デッキの左右にロッドを5本ずつ載せたところで狭さは感じません。

210ELITE シャロードライブレーサー(SDGオリジナルパーツ)を使えばシャロー攻略もより楽で、試合でも欠 かせませんね。今は自分の船にはマーキュリーの250馬力にFURYの3枚が付いていて、霞ヶ浦 水系だと112~113km/hぐらい出ます。最高速よりも、トーナメンターにとって一番大事なのは、荒 れた時でも100km/h近くをキープできることです。全国各地の釣り場で試合をする自分にはこれ が大きなアドバンテージになります。

シャローの釣りが好きな自分としてはすごくプラスになりますね。

思った以上に入れます。

不満は一切ありません。

大荒れの北湖や霞ヶ浦で怖い思いをされた方に是非一度乗って頂きたい船。 世界が変わるはずです!!

水速 198ELITE 津風呂湖をホームグラウンドとし、JB トップ50で 多くの入賞実績を持つアングラー。