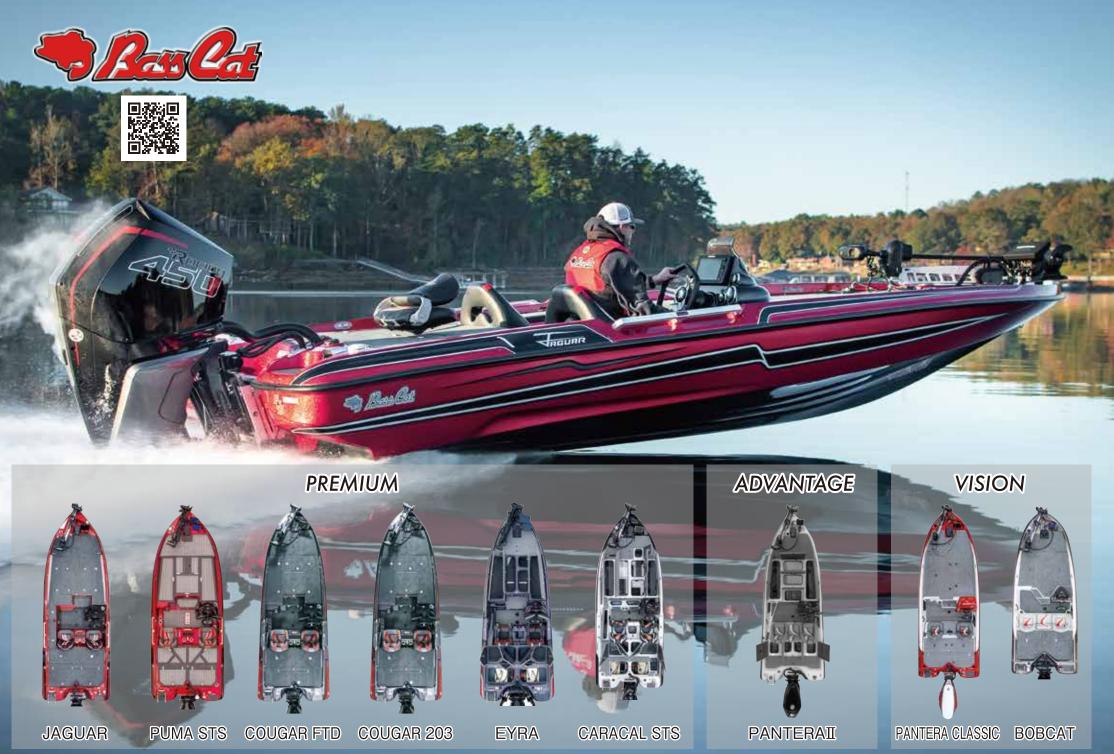

## **SPECIFICATIONS**

|                       |                    | NG S.N.<br>BORTS<br>Intrive Bost. | FISHING BOATS      |                    |                    |                    |                    |                   |                    | Ras Ca            |                    |                         |                    |  |
|-----------------------|--------------------|-----------------------------------|--------------------|--------------------|--------------------|--------------------|--------------------|-------------------|--------------------|-------------------|--------------------|-------------------------|--------------------|--|
| モデル                   | 210 ELITE          | 198 ELITE                         | VX21               | VX20               | AVX2080            | AVX1980            | AVX189             | AVX181            | AVX1980CC          | JAGUAR            | PUMA STS           | COUGAR FTD<br>COUGAR203 | EYRA               |  |
| 全長<br>(feet)          | 20 feet<br>10 inch | 19 feet<br>8 inch                 | 21 feet<br>11 inch | 20 feet<br>11 inch | 20 feet<br>2 inch  | 19 feet<br>10 inch | 18 feet<br>7 inch  | 18 feet<br>1 inch | 19 feet<br>10 inch | 22 feet           | 20 feet<br>7 inch  | 20 feet<br>4 inch       | 20 feet<br>2 inch  |  |
| 全長<br>(スウィングアウェータング付) | 25 feet            | 24 feet                           | 25 feet<br>10 inch | 24 feet<br>10 inch | 23 feet<br>10 inch | 22 feet<br>6 inch  | 21 feet<br>10 inch | 21 feet           | 22 feet<br>6 inch  | 24 feet<br>7 inch | 23 feet<br>11 inch | 23 feet<br>2 inch       | 22 feet<br>11 inch |  |
| ビーム<br>(Inch)         | 95                 | 95                                | 97                 | 97                 | 95                 | 95                 | 94                 | 94                | 95                 | 94                | 96                 | 94                      | 94                 |  |
| エンジン馬力<br>(HP)        | Max 300            | Max 225                           | Max 300            | Max 250            | Max 200            | Max 150            | Max 115            | Max 75            | Max 150            | Max 300           | Max 300            | Max 300                 | Max 300            |  |
| ガソリンタンク<br>(L)        | 189                | 189                               | 219                | 204                | 121                | 121                | 98                 | 98                | 98                 | 227               | 227                | 196                     | 196                |  |

### ボートカラーシミュレーション

Charger Boats、Bass Cat Boats、Caymas Boats、Vexus Boats QRコードから、カラーシミュレーションができます。 ※Skeeter Boats はカラーパッケージになります。

**BASS CAT** 

例:Charger Boats

CHARGER

VEXUS

CAYMAS

| CARACAL           | PANTERAII         | PANTERA<br>CLASSIC | BOBCAT             | CX21              | CX20              | CX19               | CX18              | *2<br>FXR21 APEX<br>FXR21 LIMITED |                   | ZXR21             | ZXR20             | ZXR19              | ZX200             | ZX150             |
|-------------------|-------------------|--------------------|--------------------|-------------------|-------------------|--------------------|-------------------|-----------------------------------|-------------------|-------------------|-------------------|--------------------|-------------------|-------------------|
| 19 feet<br>8 inch | 19 feet<br>1 inch | 19 feet<br>6 inch  | 17 feet<br>7 inch  | 21 feet<br>4 inch | 20 feet<br>4 inch | 19 feet<br>9 inch  | 18 feet<br>6 inch | 21 feet<br>4 inch                 | 20 feet<br>4 inch | 21 feet<br>4 inch | 20 feet<br>4 inch | 19 feet<br>10 inch | 19 feet<br>6 inch | 18 feet<br>6 inch |
| 23 feet           | 21 feet<br>7 inch | 21 feet<br>10 inch | 19 feet<br>11 inch | 26 feet<br>2 inch | 24 feet           | 22 feet<br>10 inch | 21 feet<br>6 inch | 24 feet<br>5 inch                 | 23 feet<br>5 inch | 24 feet<br>5 inch | 23 feet<br>5 inch | 23 feet<br>1 inch  | 22 feet<br>8 inch | 22 feet<br>2 inch |
| 96                | 93                | 90                 | 90                 | 96                | 96                | 96                 | 94                | 97                                | 97                | 97                | 97                | 97                 | 95                | 95                |
| Max 225           | Max 200           | Max 200            | Max 150            | Max 300           | Max 250           | Max 225            | Max 175           | *3<br>SHO 275                     | *3<br>SHO 275     | *3<br>SHO 275     | *3<br>SHO 275     | *3<br>SHO 250      | *3<br>SHO 225     | *3<br>VF 165      |
| 162               | 124               | 113                | 98                 | 189               | 189               | 189                | 102-158           | 181                               | 181               | 181               | 181               | 166                | 136               | 121               |