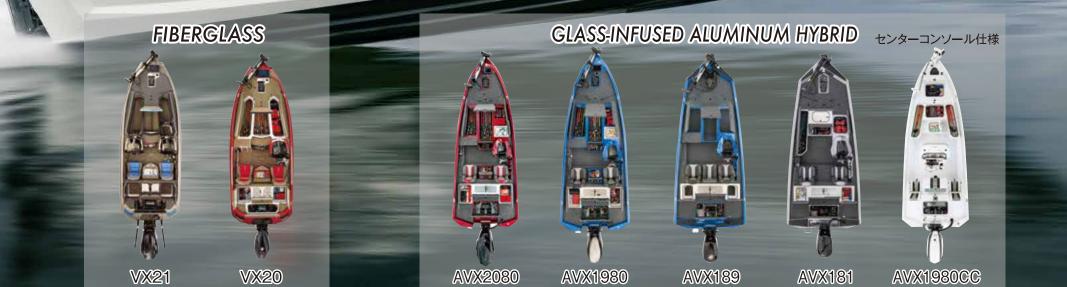

## **SPECIFICATIONS**

|                       |                    | NG S.N.<br>BORTS<br>Intrive Bost. | FISHING BOATS      |                    |                    |                    |                    |                   |                    | Ras Ca            |                    |                         |                    |  |
|-----------------------|--------------------|-----------------------------------|--------------------|--------------------|--------------------|--------------------|--------------------|-------------------|--------------------|-------------------|--------------------|-------------------------|--------------------|--|
| モデル                   | 210 ELITE          | 198 ELITE                         | VX21               | VX20               | AVX2080            | AVX1980            | AVX189             | AVX181            | AVX1980CC          | JAGUAR            | PUMA STS           | COUGAR FTD<br>COUGAR203 | EYRA               |  |
| 全長<br>(feet)          | 20 feet<br>10 inch | 19 feet<br>8 inch                 | 21 feet<br>11 inch | 20 feet<br>11 inch | 20 feet<br>2 inch  | 19 feet<br>10 inch | 18 feet<br>7 inch  | 18 feet<br>1 inch | 19 feet<br>10 inch | 22 feet           | 20 feet<br>7 inch  | 20 feet<br>4 inch       | 20 feet<br>2 inch  |  |
| 全長<br>(スウィングアウェータング付) | 25 feet            | 24 feet                           | 25 feet<br>10 inch | 24 feet<br>10 inch | 23 feet<br>10 inch | 22 feet<br>6 inch  | 21 feet<br>10 inch | 21 feet           | 22 feet<br>6 inch  | 24 feet<br>7 inch | 23 feet<br>11 inch | 23 feet<br>2 inch       | 22 feet<br>11 inch |  |
| ビーム<br>(Inch)         | 95                 | 95                                | 97                 | 97                 | 95                 | 95                 | 94                 | 94                | 95                 | 94                | 96                 | 94                      | 94                 |  |
| エンジン馬力<br>(HP)        | Max 300            | Max 225                           | Max 300            | Max 250            | Max 200            | Max 150            | Max 115            | Max 75            | Max 150            | Max 300           | Max 300            | Max 300                 | Max 300            |  |
| ガソリンタンク<br>(L)        | 189                | 189                               | 219                | 204                | 121                | 121                | 98                 | 98                | 98                 | 227               | 227                | 196                     | 196                |  |