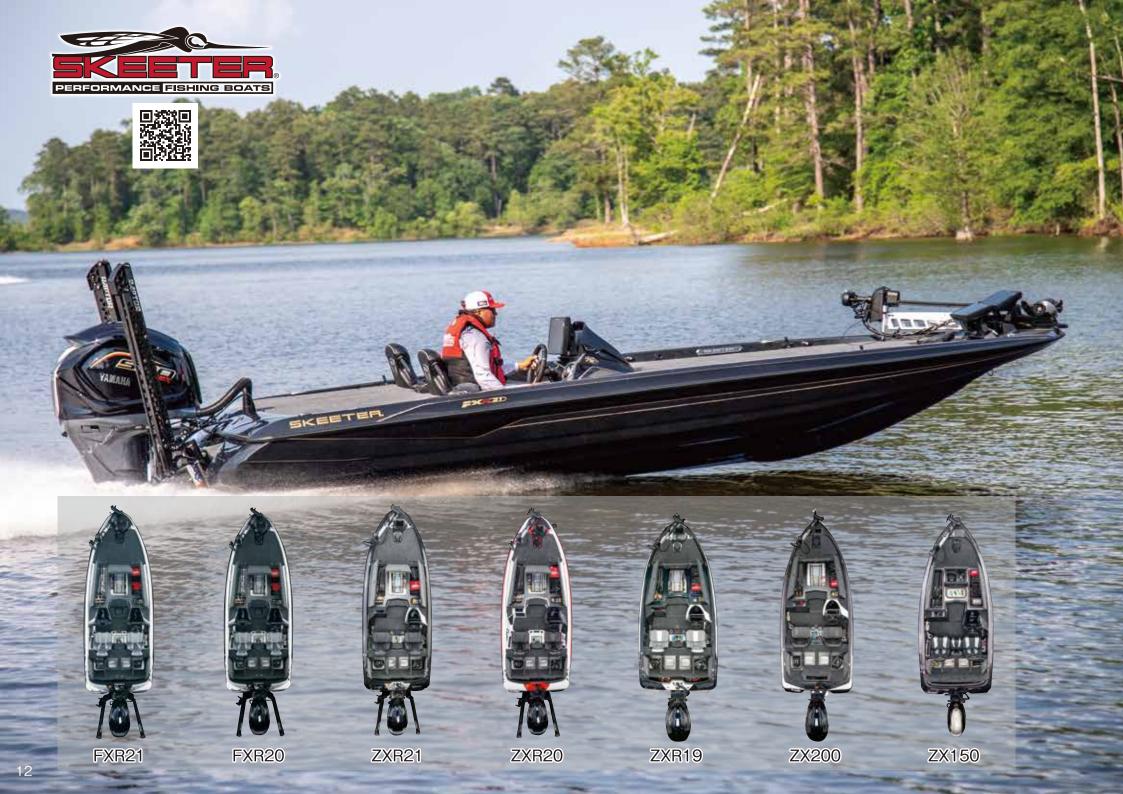

バスマスタートーナメントとJBトップ50の

2024年度はJBトップ50に参戦。

出場経験を併せ持つ。

最初に乗ったバスボートがスキーターで、それ以来ずっとスキーターに乗り続けています。 今は2艇所有していて、試合で使っているのはFX20、琵琶湖で乗っているのはFXR20です。 スキーターが好きな一番の理由は、クイックに動けるということですね。他メーカーの船も乗ってみ たけど、スキーターが一番、意のままに操れます。アメリカの試合に出ていた頃も、スキーターに 乗っていました。アメリカでも細いところに入ったり水路を走ったりするので、走破性も申し分ない ということで、207イートでした。自分として日米、釣り場を問わず使いやすいサイズは207イートだ と思います。

エレキを踏んで釣りをする際、とにかく意のままに操れるので気に入っています。風を受けてもフロントが流れてお尻が残ったままの状態になるので、思った通りにエレキで操船できるので釣りに 集中できます。これは色んな湖で試合に出る自分にとって、すごく大事なことですね。

スキーターは10年近く乗っています。一番好きな点は、浅いところに入れることです。水深40セン チぐらいのシャローでも入れて、特に霞ヶ浦はシャローメインで釣りをしているので、バッティング することも少ないです。デッキが広くて釣りしやすく、ストレージやライブウエルの使い勝手もいい ので、気に入っています。

JBトップ50に参戦。 ハードルアーを軸とした独特のスタイルで 数多くの上位入賞を果たす。

スキーターはこれで9艇目です。船がものすごく広くて、琵琶湖でガイドのお客さんを2人乗せて 走ってもすごく快適です。ハルのデザインが深くなっていて、荒れた時に走っていても刺さらない。 この波大丈夫?と思うような状況でもオートマチックに走ってくれます。それと荒れた時に釣りをして いても、船首から水が入りにくいです。

ブレーンがすごく早くて、アクセルを踏み続けると船体が浮いて快適に走ってくれます。感じです。 みんなが走っている姿を見て「すごく浮いてるね」と言われるけど、トリム操作をほとんどしなくても 浮いてる感じです。船が浮いてるから走行時の振動も少ないし、これまでのスキーターとは全然 違う感覚です。

21フィートで安定性が抜群にいいです。荒れている時も安心して乗れて、それが一番のメリット だと思います。シャローアンカーはラプターが装着されていて、使用時はしっかりと一ヵ所に止 まって釣りをすることができます。デッキがすごく広くて、なおかつ釣りの際にデッキの端に立って もほとんど揺れないので快適です。

田代 寿樹 FXR21 LIMITED スポーツ用品の企画販売企業などの 事業家という顔を持つJBトップ50選手。

宮崎 友輔 FXR21 LIMITED 現在はバスマスターオープンに参戦中。 バスマスタークラシックに2度出場という 履歴を持つ。 Texas Boat World副社長。

誰が見てもクールでスタイリッシュという言葉が似合うのがスキーターだと思います。 昔と設計が大幅に変わって、誰でも操船しやすい。トリムダウンからトリムアップまでで完結してく れるというか、無駄な動作がない。スポーツカーというか高級セダンって感じですね。スキーターは 基本的に工場出荷時にヤマハエンジンとの組み合わせで、トラブルが非常に少ない。これはトー ナメントを戦う上で、特に重要なことだと思います。ガンネルの高さも低くてピッチングしやすかった り、コンポートメントは浅く設定して荷物が取り出しやすいのも特徴です。 コンソール前に小さなボックスを設定したりとか、ちょっとした使い勝手もいいです。

11日 早人 FXR20 ボートバーツからバスボートまで提供する 「ワールドタックルハウス」の代表

スキーター歴は20年です。FXR20を選ぶ理由としては、運転したときのクイックさと、エレキ使用 時のフィーリングですね。FXRシリーズでは20フィートクラスが、高次元でバランスが取れていると 思います。デッキは標準的なレイアウトで、センターストレージがかなり大きくて容量も十分です。と にかく、釣りをしていて揺れないしシャローにも入りやすい。荒れた時も不安なく走れます。現代の バスボートで必要とされているものはすべて備わっていて、これからもスキーターに乗り続けたい です。